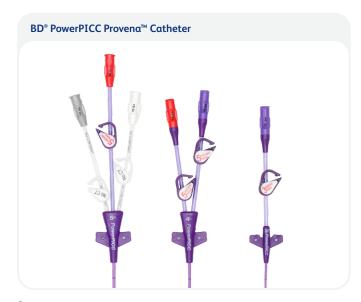

### BD® PowerPICC Provena™ Catheter

| Cat. no.         | Description                                                                                                                                                                                                               | Packaging |
|------------------|---------------------------------------------------------------------------------------------------------------------------------------------------------------------------------------------------------------------------|-----------|
| 3 F single-lumen |                                                                                                                                                                                                                           |           |
| S1173108D1       | 3 F single-lumen BD® PowerPICC Provena™ Catheter maximal barrier plus nursing tray with Sherlock 3CG™ Technology                                                                                                          | 3/case    |
| S1173108D2       | 3 F single-lumen BD® PowerPICC Provena™ Catheter maximal barrier plus nursing tray with GuardIVa™ Antimicrobial Hemostatic IV Dressing and probe cover with Sherlock 3CG™ Technology                                      | 3/case    |
| S1173108D3       | 3 F single-lumen BD® PowerPICC Provena™ Catheter maximal barrier plus nursing tray with GuardIVa™ Antimicrobial Hemostatic IV Dressing, probe cover, and PinPoint™ GT Needle Guides with Sherlock 3CG™ Technology         | 3/case    |
| S1173108D4       | 3 F single-lumen BD® PowerPICC Provena™ Catheter maximal barrier plus nursing tray with BIOPATCH® Protective Disk with CHG and probe cover with Sherlock 3CG™ Technology                                                  | 3/case    |
| S1173108D5       | 3 F single-lumen BD® PowerPICC Provena™ Catheter maximal barrier plus nursing tray with BIOPATCH® Protective Disk with CHG, probe cover, and PinPoint™ GT Needle Guides with Sherlock 3CG™ Technology                     | 3/case    |
| S1173108D6       | 3 F single-lumen BD® PowerPICC Provena™ Catheter maximal barrier plus nursing tray with CHG Tegaderm™ Dressing, MaxZero™ Needle-free Connector, probe cover, and PinPoint™ GT Needle Guides with Sherlock 3CG™ Technology | 3/case    |
| S1173108D7       | 3 F single-lumen BD® PowerPICC Provena™ Catheter maximal barrier plus nursing tray with CHG Tegaderm™ Dressing, MaxZero™ Needle-free Connector, probe cover, and PinPoint™ GT Needle Guides with Sherlock 3CG™ Technology | 3/case    |
| 4 F dual-lumen   |                                                                                                                                                                                                                           |           |
| S1274108D1       | 4 F dual-lumen BD® PowerPICC Provena™ Catheter maximal barrier plus nursing tray with Sherlock 3CG™ Technology                                                                                                            | 3/case    |
| S1274108D2       | 4 F dual-lumen BD® PowerPICC Provena™ Catheter maximal barrier plus nursing tray with GuardIVa™ Antimicrobial Hemostatic IV Dressing and probe cover with Sherlock 3CG™ Technology                                        | 3/case    |
| S1274108D3       | 4 F dual-lumen BD® PowerPICC Provena™ Catheter maximal barrier plus nursing tray with GuardIVa™ Antimicrobial Hemostatic IV Dressing, probe cover, and PinPoint™ GT Needle Guides with Sherlock 3CG™ Technology           | 3/case    |
| S1274108D4       | 4 F dual-lumen BD® PowerPICC Provena™ Catheter maximal barrier plus nursing tray with BIOPATCH® Protective Disk with CHG and probe cover with Sherlock 3CG™ Technology                                                    | 3/case    |
| S1274108D5       | 4 F dual-lumen BD® PowerPICC Provena™ Catheter maximal barrier plus nursing tray with BIOPATCH® Protective Disk with CHG, probe cover, and PinPoint™ GT needle guides with Sherlock 3CG™ Technology                       | 3/case    |
| S1274108D6       | 4 F dual-lumen BD® PowerPICC Provena™ Catheter maximal barrier plus nursing tray with CHG Tegaderm™ Dressing, MaxZero™ Needle-free Connector, probe cover, and PinPoint™ GT Needle Guides with Sherlock 3CG™ Technology   | 3/case    |
| S1274108D7       | 4 F dual-lumen BD® PowerPICC Provena™ Catheter maximal barrier plus nursing tray with CHG Tegaderm™ Dressing, MaxZero™ Needle-free Connector, probe cover, and PinPoint™ GT Needle Guides with Sherlock 3CG™ Technology   | 3/case    |
| 5 F triple-lumen |                                                                                                                                                                                                                           |           |
| S1385108D1       | 5 F triple-lumen BD® PowerPICC Provena™ Catheter maximal barrier plus nursing tray with Sherlock 3CG™ Technology                                                                                                          | 3/case    |
| S1385108D2       | 5 F triple-lumen BD® PowerPICC Provena™ Catheter maximal barrier plus nursing tray with GuardIVa™ Antimicrobial Hemostatic IV Dressing and probe cover with Sherlock 3CG™ Technology                                      | 3/case    |
| S1385108D3       | 5 F triple-lumen BD® PowerPICC Provena™ Catheter maximal barrier plus nursing tray with GuardIVa™ Antimicrobial Hemostatic IV Dressing, probe cover, and PinPoint™ GT Needle Guides with Sherlock 3CG™ Technology         | 3/case    |
| S1385108D4       | 5 F triple-lumen BD° PowerPICC Provena™ Catheter maximal barrier plus nursing tray with BIOPATCH° Protective Disk with CHG and probe cover with Sherlock 3CG™ Technology                                                  | 3/case    |
| S1385108D5       | 5 F triple-lumen BD° PowerPICC Provena™ Catheter maximal barrier plus nursing tray with BIOPATCH° Protective Disk with CHG, probe cover, and PinPoint™ GT Needle Guides with Sherlock 3CG™ Technology                     | 3/case    |
| S1385108D6       | 5 F triple-lumen BD® PowerPICC Provena™ Catheter maximal barrier plus nursing tray with CHG Tegaderm™ Dressing, MaxZero™ Needle-free Connector, probe cover, and PinPoint™ GT Needle Guides with Sherlock 3CG™ Technology | 3/case    |
| S1385108D7       | 5 F triple-lumen BD® PowerPICC Provena™ Catheter maximal barrier plus nursing tray with CHG Tegaderm™ Dressing, MaxZero™ Needle-free Connector, probe cover, and PinPoint™ GT Needle Guides with Sherlock 3CG™ Technology | 3/case    |