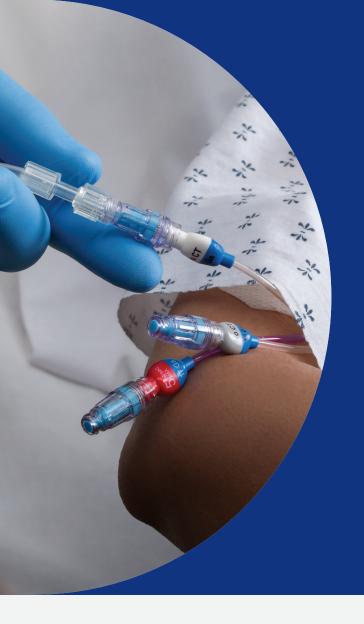

# Select BD® Maximal Barrier+ PICC trays include 3M™ CHG dressings and the BD® MaxZero™ Needle-free Connector

# Tray configuration to adhere to maximal barrier procedure guidelines

- All inclusive configurations to reduce adding additional components to the procedure
- Reduces the risk of sterile field contamination when dropping individual packaged components into the sterile field
- Includes many of the extra components clinicians are already adding to the procedure