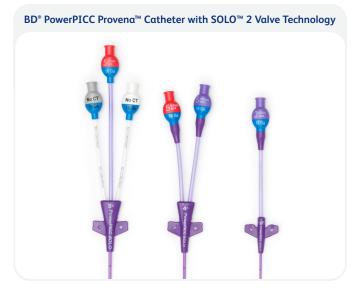

## BD® PowerPICC Provena™ Catheter with SOLO™ 2 Valve Technology

| Cat. no.         | Description                                                                                                                                                                                                                                     | Packaging |
|------------------|-------------------------------------------------------------------------------------------------------------------------------------------------------------------------------------------------------------------------------------------------|-----------|
| 3 F single-lumen |                                                                                                                                                                                                                                                 |           |
| S1193108D1       | 3 F single-lumen BD® PowerPICC Provena™ Catheter with SOLO™ 2 Valve Technology maximal barrier plus nursing tray with Sherlock 3CG™ Technology                                                                                                  | 3/case    |
| S1193108D2       | 3 F single-lumen BD° PowerPICC Provena™ Catheter with SOLO™ 2 Valve Technology maximal barrier plus nursing tray with GuardIVa™ Antimicrobial Hemostatic IV Dressing and probe cover with Sherlock 3CG™ Technology                              | 3/case    |
| S1193108D3       | 3 F single-lumen BD® PowerPICC Provena™ Catheter with SOLO™ 2 Valve Technology maximal barrier plus nursing tray with GuardIVa™ Antimicrobial Hemostatic IV Dressing, probe cover, and PinPoint™ GT Needle Guides with Sherlock 3CG™ Technology | 3/case    |
| S1193108D4       | 3 F single-lumen BD® PowerPICC Provena™ Catheter with SOLO™ 2 Valve Technology maximal barrier plus nursing tray with BIOPATCH® Protective Disk with CHG and probe cover with Sherlock 3CG™ Technology                                          | 3/case    |
| S1193108D5       | 3 F single-lumen BD® PowerPICC Provena™ Catheter with SOLO™ 2 Valve Technology maximal barrier plus nursing tray with BIOPATCH® Protective Disk with CHG, probe cover, and PinPoint™ GT Needle Guides with Sherlock 3CG™ Technology             | 3/case    |
| S1193108D6       | 3 F single-lumen BD® PowerPICC Provena™ Catheter maximal barrier plus nursing tray with CHG Tegaderm™ Dressing, MaxZero™ Needle-free Connector, probe cover, and PinPoint™ GT Needle Guides with Sherlock 3CG™ Technology                       | 3/case    |
| S1193108D7       | 3 F single-lumen BD® PowerPICC Provena™ Catheter maximal barrier plus nursing tray with CHG Tegaderm™ Dressing, MaxZero™ Needle-free Connector, probe cover, and PinPoint™ GT Needle Guides with Sherlock 3CG™ Technology                       | 3/case    |
| 4 F duαl-lumen   |                                                                                                                                                                                                                                                 |           |
| S1294108D1       | 4 F dual-lumen BD® PowerPICC Provena™ Catheter with SOLO™ 2 Valve Technology maximal barrier plus nursing tray with Sherlock 3CG™ Technology                                                                                                    | 3/case    |
| S1294108D2       | 4 F dual-lumen BD° PowerPICC Provena™ Catheter with SOLO° 2 Valve Technology maximal barrier plus nursing tray with GuardIVa™ Antimicrobial Hemostatic IV Dressing and probe cover with Sherlock 3CG™ Technology                                | 3/case    |
| S1294108D3       | 4 F dual-lumen BD° PowerPICC Provena™ Catheter with SOLO™ 2 Valve Technology maximal barrier plus nursing tray with GuardIVa™ Antimicrobial Hemostatic IV Dressing, probe cover and PinPoint™ GT Needle Guides with Sherlock 3CG™ Technology    | 3/case    |
| S1294108D4       | 4 F dual-lumen BD° PowerPICC Provena™ Catheter with SOLO™ 2 Valve Technology maximal barrier plus nursing tray with BIOPATCH° Protective Disk with CHG and probe cover with Sherlock 3CG™ Technology                                            | 3/case    |
| S1294108D5       | 4 F dual-lumen BD® PowerPICC Provena™ Catheter with SOLO™ 2 Valve Technology maximal barrier plus nursing tray with BIOPATCH® Protective Disk with CHG, probe cover and PinPoint™ GT Needle Guides with Sherlock 3CG™ Technology                | 3/case    |
| S1294108D6       | 4 F dual-lumen BD® PowerPICC Provena™ Catheter maximal barrier plus nursing tray with CHG Tegaderm™ Dressing, MaxZero™ Needle-free Connector, probe cover, and PinPoint™ GT Needle Guides with Sherlock 3CG™ Technology                         | 3/case    |
| S1294108D7       | 4 F dual-lumen BD® PowerPICC Provena™ Catheter maximal barrier plus nursing tray with CHG Tegaderm™ Dressing, MaxZero™ Needle-free Connector, probe cover, and PinPoint™ GT Needle Guides with Sherlock 3CG™ Technology                         | 3/case    |
| 5 F triple-lumen |                                                                                                                                                                                                                                                 |           |
| S1395108D1       | 5 F triple-lumen BD® PowerPICC Provena™ Catheter with SOLO™ 2 Valve Technology maximal barrier plus nursing tray with Sherlock 3CG™ Technology                                                                                                  | 3/case    |
| S1395108D2       | 5 F triple-lumen BD® PowerPICC Provena™ Catheter with SOLO™ 2 Valve Technology maximal barrier plus nursing tray with GuardIVa™ Antimicrobial Hemostatic IV Dressing and probe cover with Sherlock 3CG™ Technology                              | 3/case    |
| S1395108D3       | 5 F triple-lumen BD® PowerPICC Provena™ Catheter with SOLO™ 2 Valve Technology maximal barrier plus nursing tray with GuardIVa™ Antimicrobial Hemostatic IV Dressing, probe cover and PinPoint™ GT Needle Guides with Sherlock 3CG™ Technology  | 3/case    |
| S1395108D4       | 5 F triple-lumen BD® PowerPICC Provena™ Catheter with SOLO™ 2 Valve Technology maximal barrier plus nursing tray with BIOPATCH® Protective Disk with CHG and probe cover with Sherlock 3CG™ Technology                                          | 3/case    |
| S1395108D5       | 5 F triple-lumen BD® PowerPICC Provena™ Catheter with SOLO™ 2 Valve Technology maximal barrier plus nursing tray with BIOPATCH® Protective Disk with CHG, probe cover and PinPoint™ GT Needle Guides with Sherlock 3CG™ Technology              | 3/case    |
| S1395108D6       | 5 F triple-lumen BD® PowerPICC Provena™ Catheter maximal barrier plus nursing tray with CHG Tegaderm™ Dressing, MaxZero™ Needle-free Connector, probe cover, and PinPoint™ GT Needle Guides with Sherlock 3CG™ Technology                       | 3/case    |
| S1395108D7       | 5 F triple-lumen BD® PowerPICC Provena™ Catheter maximal barrier plus nursing tray with CHG Tegaderm™ Dressing, MaxZero™ Needle-free Connector, probe cover, and PinPoint™ GT Needle Guides with Sherlock 3CG™ Technology                       | 3/case    |