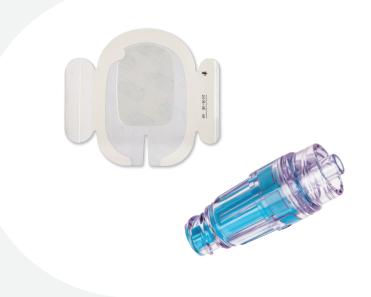

# Select BD® Maximal Barrier+ PICC trays include 3M™ CHG dressings and the BD® MaxZero™ Needle-free Connector