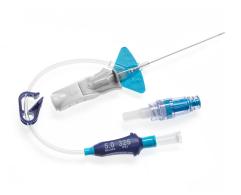

# BD Nexiva Diffusics<sup>™</sup> Closed IV Catheter System for radiographic power injection

## IV access system built for power injection

- All-in-one design built for your power injector's 325 psi setting
- Even small gauge IVs (22 and 24 G) can meet the needs of faster protocols\*
- Reduces the forces that can cause catheter motion in the vein<sup>†</sup>
- Significantly less impact during power injection<sup>†</sup>
- Minimizes blood exposure during IV cannulation<sup>†</sup>
- \* Bench test results may not necessarily be indicative of the clinical performance
- + Compared to a non-diffusion tip catheter
- ‡ Compared to an open system

### BD Nexiva Diffusics™ Closed IV Catheter System