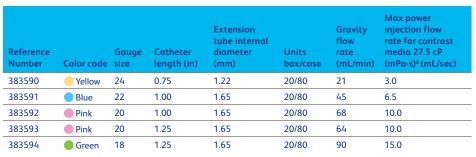

#### BD Nexiva Diffusics™ Closed IV Catheter System with BD MaxZero™ Needle-free Connector

| Reference<br>Number | Color code | Gauge<br>size | Catheter<br>length (in) | Extension<br>tube internal<br>diameter<br>(mm) | Units<br>box/case | Gravity<br>flow<br>rate<br>(mL/min) | Max power<br>injector flow rate<br>for contrast media<br>viscosity 27.5 cP<br>(mPa-s) <sup>A</sup> (mL/sec) |
|---------------------|------------|---------------|-------------------------|------------------------------------------------|-------------------|-------------------------------------|-------------------------------------------------------------------------------------------------------------|
| 383595              | Yellow     | 24            | 0.75                    | 1.22                                           | 20/80             | 21                                  | 3.0                                                                                                         |
| 383596              | Blue       | 22            | 1.00                    | 1.22                                           | 20/80             | 45                                  | 6.5                                                                                                         |
| 383598              | Blue       | 22            | 1.75                    | 1.65                                           | 20/80             | 33                                  | 5.0                                                                                                         |
| 383597              | Pink       | 20            | 1.00                    | 1.65                                           | 20/80             | 68                                  | 10.0                                                                                                        |
| 383587              | Pink       | 20            | 1.25                    | 1.65                                           | 20/80             | 64                                  | 10.0                                                                                                        |
| 383599              | Pink       | 20            | 1.75                    | 1.65                                           | 20/80             | 53                                  | 8.5                                                                                                         |
| 383588              | Green      | 18            | 1.25                    | 1.65                                           | 20/80             | 90                                  | 15.0                                                                                                        |
| 383589              | Green      | 18            | 1.75                    | 1.65                                           | 20/80             | 84                                  | 11.0                                                                                                        |

Δ The catheter system has been tested at the listed flow rates, however, due to variations in add-on devices, tubing, contrast media temperature, contrast media viscosity and pressure limit settings, these flow rates may not be achievable.