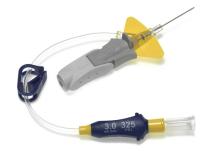

# BD Nexiva Diffusics<sup>™</sup> Closed IV Catheter System for radiographic power injection

## IV access system built for power injection

- All-in-one design built for your power injector's 325 psi setting
- Even small gauge IVs (22 and 24 G) can meet the needs of faster protocols\*
- Reduces the forces that can cause catheter motion in the vein<sup>†</sup>
- Significantly less impact during power injection<sup>†</sup>
- Minimizes blood exposure during IV cannulation<sup>†</sup>
- \* Bench test results may not necessarily be indicative of the clinical performance
- + Compared to a non-diffusion tip catheter
- ‡ Compared to an open system

### BD Nexiva Diffusics™ Closed IV Catheter System